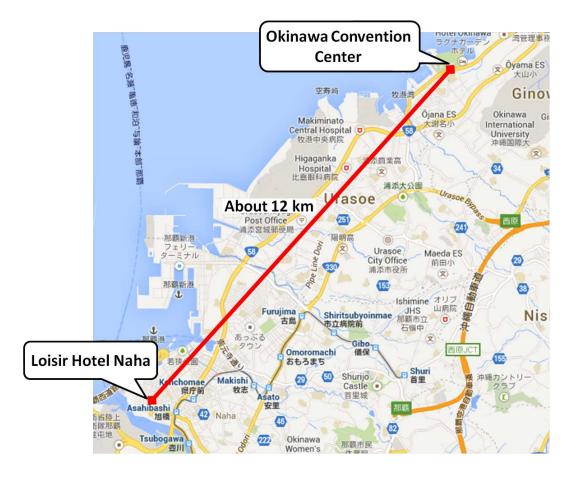

## Banquet

**Notice**: The banquet **WILL NOT** be held at the conference site. The banquet venue is located in the downtown of Naha. It takes about 1h from the conference site, Okinawa Convention Center, by public transportations.

## Loisir Hotel Naha

3-2-1 Nishi, Naha, Okinawa, 900-0036, Japan

Tel.: +81-98-868-2222

URL: http://www.solarehotels.com/english/loisir/hotel-naha/guestroom/detail.html

Access to the banquet venue

[By Monorail "Yui Rail" to Loisir Hotel Naha]