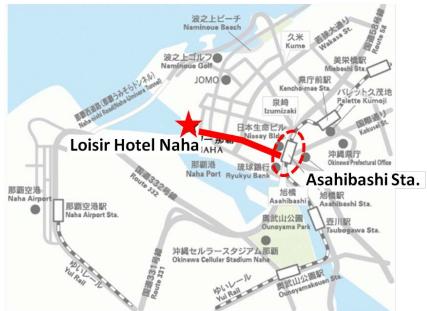

## Loisir Hotel Naha

3-2-1 Nishi, Naha, Okinawa, 900-0036, Japan

Tel.: +81-98-868-2222

URL: http://www.solarehotels.com/english/loisir/hotel-naha/guestroom/detail.html

Access to the banquet venue

[By Monorail "Yui Rail" to Loisir Hotel Naha]

15 min walk from Yui Rail "Asahibashi Station" (walk straight from Asahibashi Intersection toward Higashi-machi). The map near the Loisir Hotel Naha is shown on the other side.

[Bus: Okinawa Convention Center → Loisir Hotel Naha] Shuttle buses to the banquet venue will be provided. Departure: 17:00 from Okinawa Convention Center