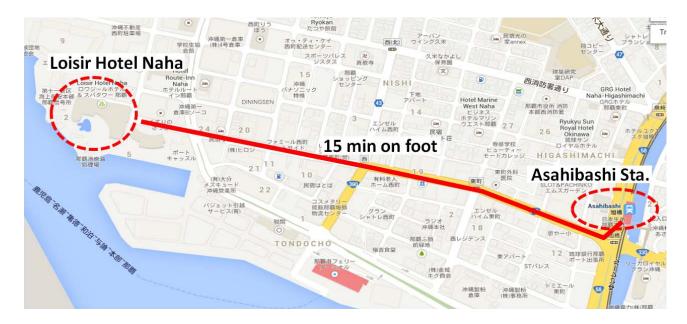

15 min walk from Yui Rail "Asahibashi Station" (walk straight from Asahibashi Intersection toward Higashi-machi). The map near the Loisir Hotel Naha is shown on the other side.

[Bus: Okinawa Convention Center → Loisir Hotel Naha] Shuttle buses to the banquet venue will be provided. Departure: 17:00 from Okinawa Convention Center