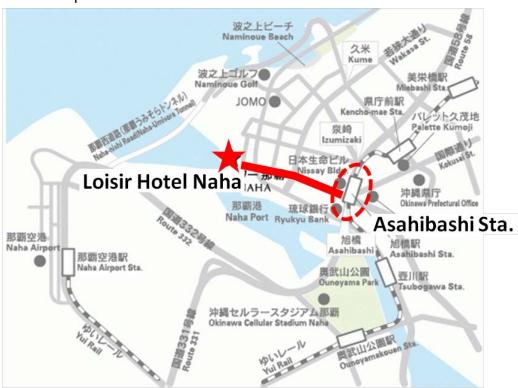

### **Loisir Hotel Naha**

3-2-1 Nishi, Naha, Okinawa, 900-0036, Japan

Tel.: +81-98-868-2222

URL: http://www.solarehotels.com/english/loisir/hotel-naha/guestroom/detail.html

## Access to the reception venue

# [By Monorail "Yui Rail"]

15 min walk from Yui Rail "Asahibashi Station" (walk straight from "Asahibashi Intersection" toward "Higashi-machi") \*Take the monorail from Naha Airport.

[Bus: Loisir Hotel Naha → Okinawa Convention Center]