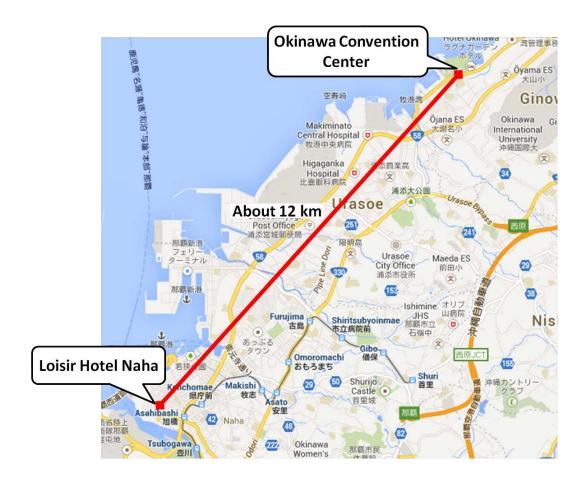

After the reception, shuttle buses to the Okinawa Convention Center (conference venue) will be provided for people staying at hotels near the conference venue.

Departure: 19:30 from Loisir Hotel Naha

#### **Loisir Hotel Naha ≥** Okinawa Convention Center