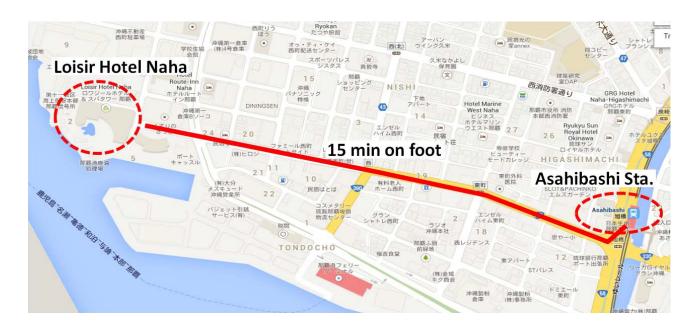

# [By Monorail "Yui Rail"]

15 min walk from Yui Rail "Asahibashi Station" (walk straight from "Asahibashi Intersection" toward "Higashi-machi") \*Take the monorail from Naha Airport.

[Bus: Loisir Hotel Naha → Okinawa Convention Center]

#### **Loisir Hotel Naha ₹ Asahibashi Station**